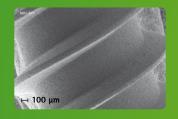

## **66** The perfect system for fixation of dentures **>>**

Osseo-Connect-Surface (OCS)® for fast and reliable apposition of osteoblasts to ensure optimised tissue apposition.