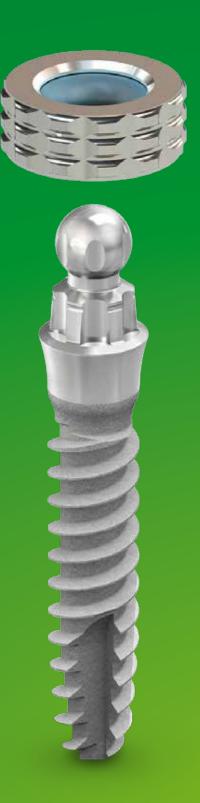

## PROSTHESIS FIXATION

High implant abutment connection guarantees utmost stability.

Open up new patient groups Cost-effective solution for existing prosthesis

**Everything from a single source** thanks to the bredent group's perfectly matched implant prosthetic solutions

It offers those providing treatment a range of prosthetic options - from cost-effective restoration with the single-piece mini<sup>1</sup>SKY implant with ball head, to the mini<sup>2</sup>SKY bar solution with screw fitting.